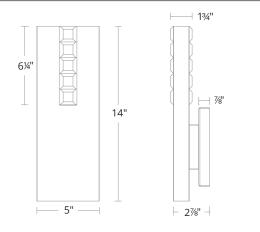

# **LINE DRAWING**

### **REPLACEMENT PARTS**

- RPL-GLA-15214 - Crystal

| Model    | Size | LED Color<br>Temp | Finish                    | Voltage  | Wattage | Weight | LED<br>Lumens | Delivered<br>Lumens |
|----------|------|-------------------|---------------------------|----------|---------|--------|---------------|---------------------|
| BWS15214 | 14"  | 3000K/3500K/4000K | AB Aged Brass<br>BK Black | 120/277V | 15W     | 6 lb   | 720           | 605                 |