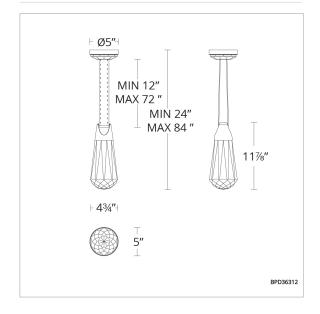

#### LINE DRAWING

#### Project:

Location:

Fixture Type:

**Catalog Number:** 