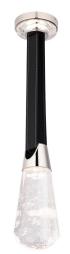

#### DESCRIPTION

Mixed materials devise a textured aesthetic. A single brilliant optic haze pendant suspended from leather strapping and chrome reflects light in all directions. The sparkle is enhanced by a crystal-encrusted canopy.

#### FEATURES

- Optic Haze<sup>™</sup>, made of natural quartz, has unique variations in luster, hue, patterning and texture inherent to this material. When illuminated, the dimension of the crystal is beautifully accented.
- Built in color temperature adjustability. Switch from 3000K/3500K/4000K. Switch may be installed in junction box.
- Leather suspension belt can be trimmed to customized length
- Illuminated crystal accent on the canopy
- Can be mounted on a sloped ceiling.
- Driver concealed within the canopy