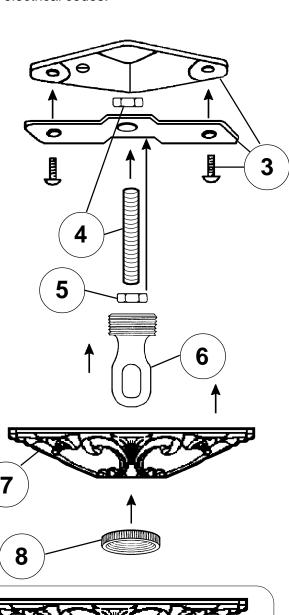

## Instructions for electrician STEPS 2 - 18

All electrical components must be installed by a licensed electrician in accordance with the National Electric Code and the appropriate local electrical codes.

## **SCHONBEK**®

See diagram on back page Follow steps in exact order Save this trim diagram for future reference

SCHONBEKIS A WORLDLEADER IN CHANDELIER DESIGN. PATENTS INCLUDE: #D292,620, #D335,362, #D335,546, #D335,716, #D335,720, #D336,537, #D338,082, #D389,264, #D338,278, #D339,879, #D345,815, #D373,441, #D374,102, #D374,103, #D374,498, #D382,077, #D393,325, #D397,495, #D397,494, #D403,101, #D435,686, #D454,973, #D454,974, #D455,224, #D456,940, #D463,602S, #D463,603S, #D464,769S, #D468,480, #2,651,806, #5,104,082, #5,109,325, #5,116,009, #5,144,541, #5,205,644, #5,222,805, #5,241,460, #5,255,173, #5,258,900, #5,285,364, #5,404,285, #5,460,269, #5,567,046, #5,567,468, #5,573,330, #5,577,838, #5,588,744, #5,873,652, #5,906,430, #5,921,668 & #6,241,370B1