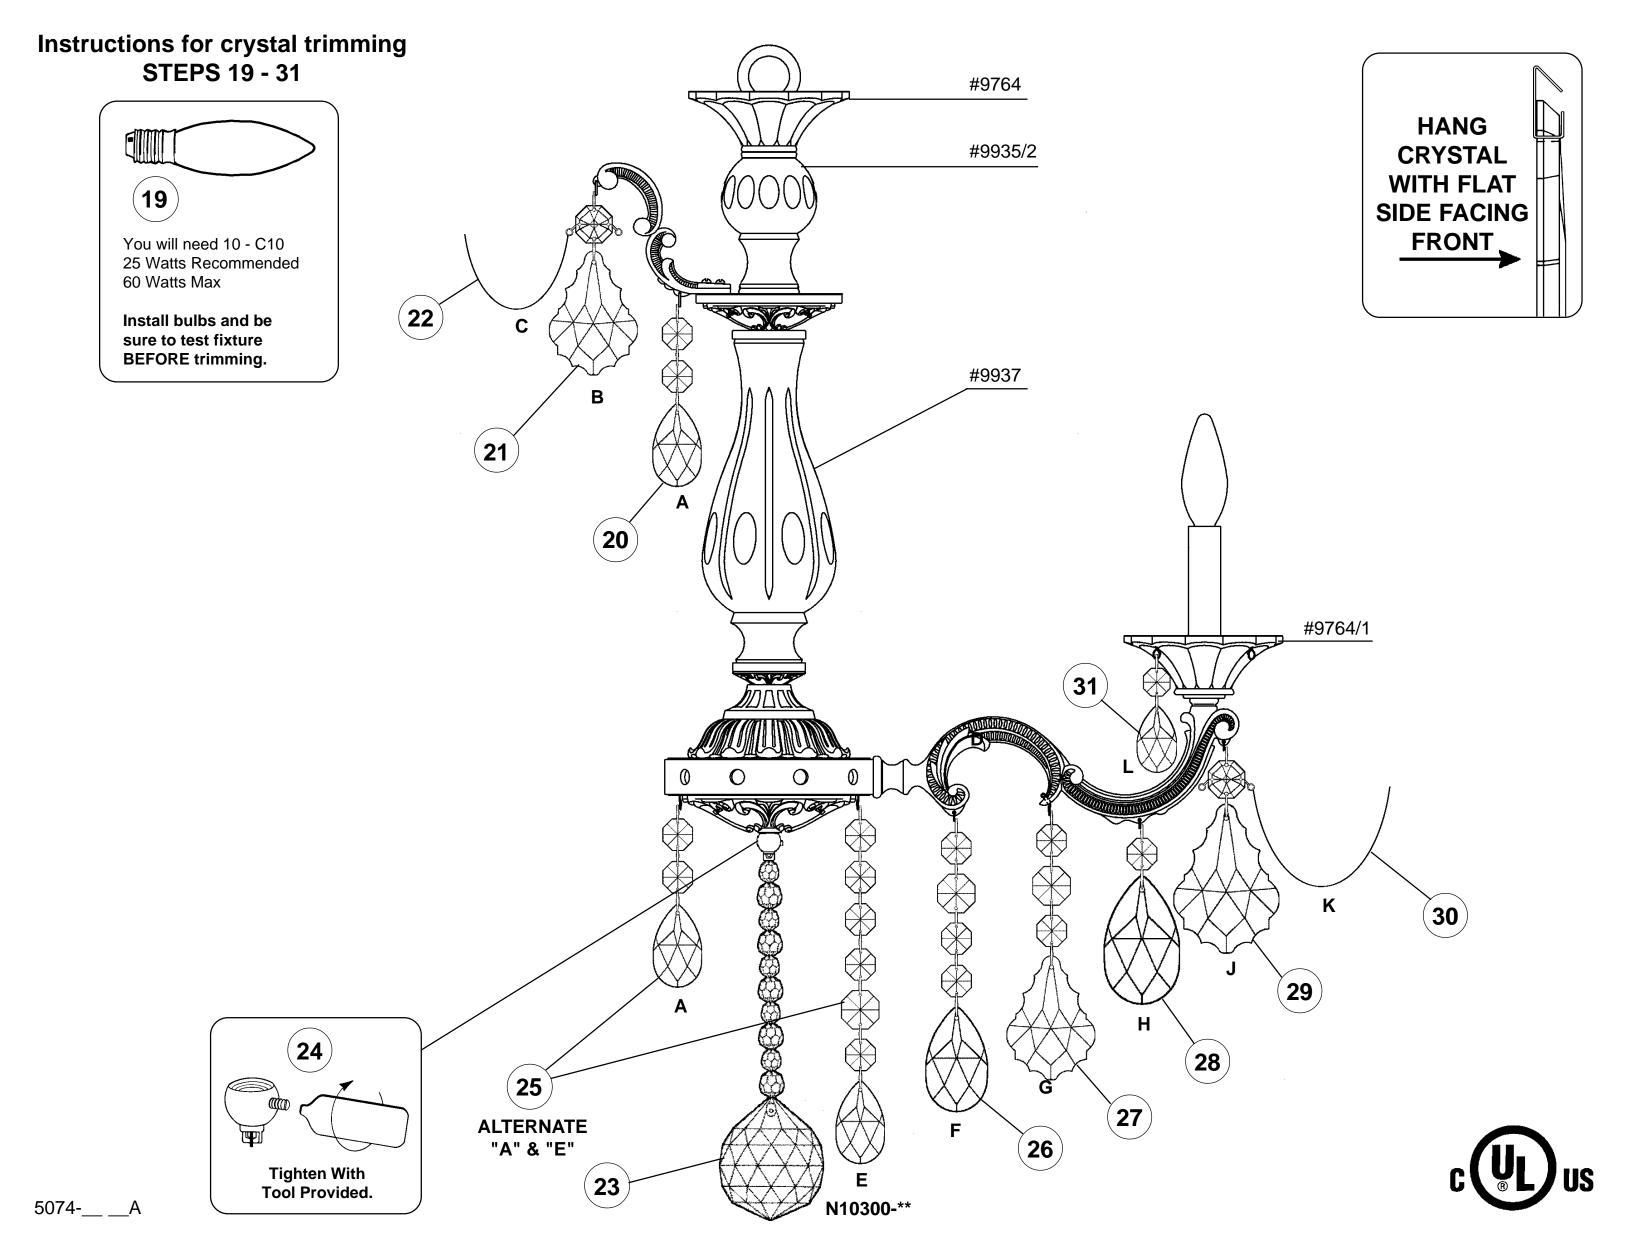

## Instructions for electrician STEPS 2 - 18

All electrical components must be installed by a licensed electrician in accordance with the National Electric Code and the appropriate local electrical codes.

## CHANDELIER 5074- \_\_\_ A TRIM DIAGRAM

(Finish Option)

## **SCHONBEK**®

See diagram on back page Follow steps in exact order Save this trim diagram for future reference

SCHONBEKIS A WORLDLEADER IN CHANDELIER DESIGN. PATENTS INCLUDE: #D292,620, #D335,362, #D335,546, #D335,716, #D335,720, #D336,537, #D338,082, #D389,264, #D338,278, #D339,879, #D345,815, #D373,441, #D374,102, #D374,103, #D374,498, #D382,077, #D393,325, #D397,495, #D397,494, #D403,101, #D435,686, #D454,973, #D454,974, #D455,224, #D456,940, #D463,602S, #D463,603S, #D464,769S, #D468,480, #2,651,806, #5,104,082, #5,109,325, #5,116,009, #5,144,541, #5,205,644, #5,222,805, #5,241,460, #5,255,173, #5,258,900, #5,285,364, #5,404,285, #5,460,269, #5,567,046, #5,567,468, #5,573,330, #5,577,838, #5,588,744, #5,873,652, #5,906,430, #5,921,668 & #6,241,370B1