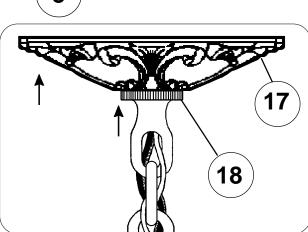

## Instructions for electrician STEPS 2 - 18

All electrical components must be installed by a licensed electrician in accordance with the National Electric Code and the appropriate local electrical codes.

## **SCHONBEK**®

See diagram on back page Follow steps in exact order Save this trim diagram for future reference

SCHONBEKIS A WORLDLEADER IN CHANDELIER DESIGN. PATENTS INCLUDE: #D292,620, #D335,362, #D335,546, #D335,716, #D335,720, #D336,537, #D338,082, #D389,264, #D338,278, #D339,879, #D345,815, #D373,441, #D374,102, #D374,103, #D374,498, #D382,077, #D393,325, #D397,495, #D397,494, #D403,101, #D435,686, #D454,973, #D454,974, #D455,224, #D456,940, #D463,602S, #D463,603S, #D464,769S, #D468,480, #2,651,806, #5,104,082, #5,109,325, #5,116,009, #5,144,541, #5,205,644, #5,222,805, #5,241,460, #5,255,173, #5,258,900, #5,285,364, #5,404,285, #5,460,269, #5,567,046, #5,567,468, #5,573,330, #5,577,838, #5,588,744, #5,873,652, #5,906,430, #5,921,668 & #6,241,370B1