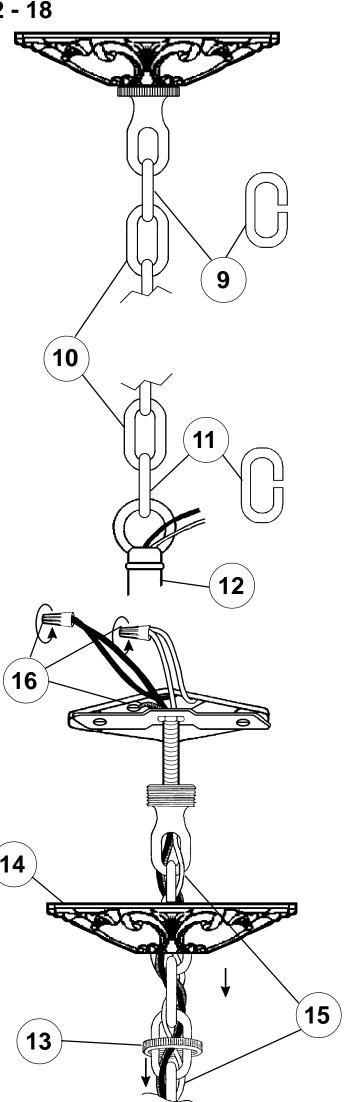

## Instructions for electrician STEPS 2 - 18

All electrical components must be installed by a licensed electrician in accordance with the National Electric Code and the appropriate local electrical codes.

## **SCHONBEK**®

See diagram on back page Follow steps in exact order Save this trim diagram for future reference

SCHONBEKIS A WORLDLEADER IN CHANDELIER DESIGN. PATENTS INCLUDE: #D292,620, #D335,362, #D335,546, #D335,716, #D335,720, #D336,537, #D338,082, #D389,264, #D338,278, #D339,879, #D345,815, #D373,441, #D374,102, #D374,103, #D374,498, #D382,077, #D393,325, #D397,495, #D397,494, #D403,101, #D435,686, #D454,973, #D454,974, #D455,224, #D456,940, #D463,602S, #D463,603S, #D464,769S, #D468,480, #2,651,806, #5,104,082, #5,109,325, #5,116,009, #5,144,541, #5,205,644, #5,222,805, #5,241,460, #5,255,173, #5,258,900, #5,285,364, #5,404,285, #5,460,269, #5,567,046, #5,567,468, #5,573,330, #5,577,838, #5,588,744, #5,873,652, #5,906,430, #5,921,668 & #6,241,370B1