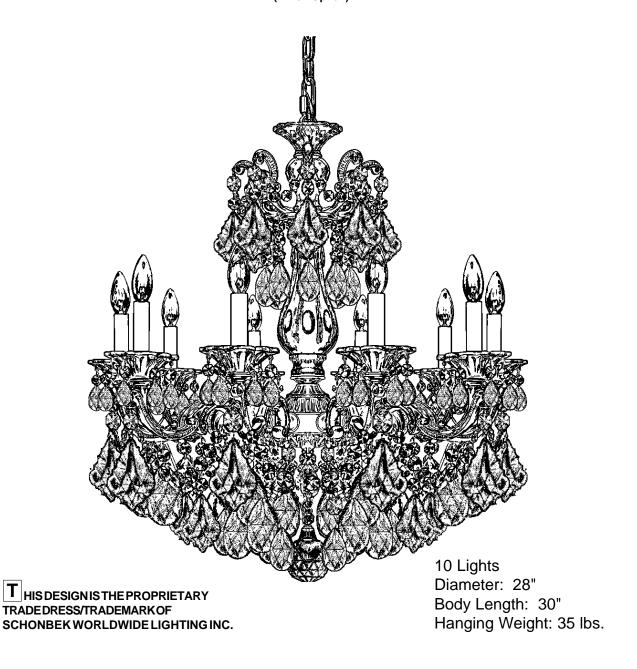

## Instructions for electrician STEPS 2 - 18



All electrical components must be installed by a licensed electrician in accordance with the National Electric Code and the appropriate local electrical codes.







## CHANDELIER 5074- \_\_\_ A TRIM DIAGRAM

(Finish Option)



## **SCHONBEK**®

See diagram on back page Follow steps in exact order Save this trim diagram for future reference



SCHONBEKIS A WORLDLEADER IN CHANDELIER DESIGN. PATENTS INCLUDE: #D292,620, #D335,362, #D335,546, #D335,716, #D335,720, #D336,537, #D338,082, #D389,264, #D338,278, #D339,879, #D345,815, #D373,441, #D374,102, #D374,103, #D374,498, #D382,077, #D393,325, #D397,495, #D397,494, #D403,101, #D435,686, #D454,973, #D454,974, #D455,224, #D456,940, #D463,602S, #D463,603S, #D464,769S, #D468,480, #2,651,806, #5,104,082, #5,109,325, #5,116,009, #5,144,541, #5,205,644, #5,222,805, #5,241,460, #5,255,173, #5,258,900, #5,285,364, #5,404,285, #5,460,269, #5,567,046, #5,567,468, #5,573,330, #5,577,838, #5,588,744, #5,873,652, #5,906,430, #5,921,668 & #6,241,370B1