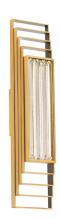

# Terrace BWS62424

### **DESCRIPTION**

Clean geometry is lined with stepped Optic Crystal panels that transform when illuminated, creating intricate highlights and reflected color from its diffused edge-lit design onto the crisp background of walls.

## **FEATURES**

- Illuminated Optic Crystal
- 4CCT adjustability switch. Set from 3000K/3500K/4000K/5000K
- · Can be mounted on wall in all orientations
- Driver concealed within the fixture