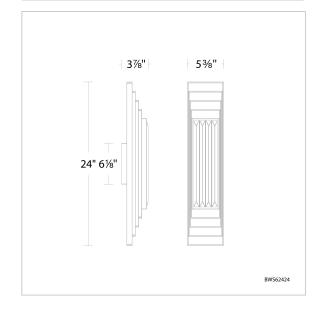

# Terrace BWS62424

#### **REPLACEMENT PARTS**

RPL-GLA-62424 - Replacement Crystal

| Model    | Crystal | Finish    | Size | ССТ                         | Voltage  | Wattage | Weight  | LED<br>Lumens | Delivered<br>Lumens |
|----------|---------|-----------|------|-----------------------------|----------|---------|---------|---------------|---------------------|
| BWS62424 | RD      | - AB - BK | 24"  | 3000K/3500K/<br>4000K/5000K | 120-277V | 37W     | 8.64lbs | 1435          | Up To 1210          |