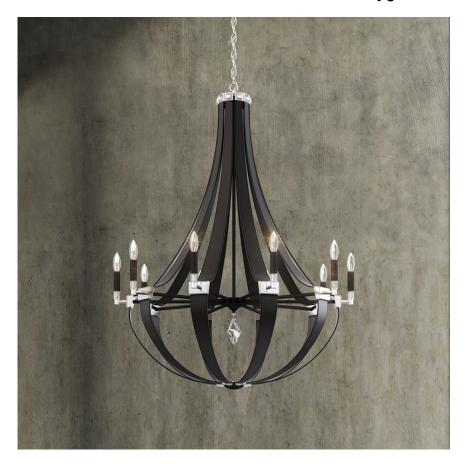

## CRYSTAL EMPIRE RUSTIC CY1010

A subtle reinterpretation of Crystal Empire from the contemporary collection, Crystal Empire Rustic has a bold structure and rich materiality. Through thoughtful details, it conveys the essence of the Rustic Collections characteristic pairing of timeless grace and raw beauty. Fullgrain leather sourced from the Northeastern United States Appalachian region is precision-cut, perfectly stitched, and elegantly draped to form an open teardrop shape. Bohemian crystal glass accents bring sparkle to the base of each lighting tube and a single large hand-cut crystal pendant suspended in the center of the chandelier creates a brilliant focal point. Made in NY, USA.

The Crystal Empire Rustic fixtures are available in White Pass Leather (-LW1) with White (-06) internal metal arms and Grizzly Black Leather (-LB1) with Black (-BK1) internal metal arms.