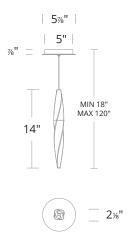

# KINDJAL BPD13214





Location:

Fixture Type:

**Catalog Number:** 

# **AVAILABLE FINISHES**





PN: Polished Nickel

## DESCRIPTION

A subtle twist of luxe. Kindjal is an exquisite optic crystal icicle that twists to a point from a cohesive metal fitting that conceals a powerful LED that provides ample downlighting. Stylish, textured materiality.

#### LINE DRAWING



# FEATURES

- Built-in color temperature adjustability switch from 3000K/3500K/4000K at time of installation
- Thin powered aircraft cables provide an ultra clean look for adjustable suspension height
- Thin canopy conceals a proprietary 120V/277V driver
- Spin-on round canopy with minimal hardware
- Can be mounted on a sloped ceiling

# SPECIFICATIONS

| CRI       | 90                       |
|-----------|--------------------------|
| Dimming   | ELV, TRIAC               |
| Standards | ETL/cETL, Damp, Title 24 |

## **REPLACEMENT PARTS**

- RPL-GLA-13214 - Crystal

| Model    | Size          | LED Color<br>Temp | Finish        |               | Voltage  | Wattage | Weight | LED<br>Lumens | Delivered<br>Lumens |
|----------|---------------|-------------------|---------------|-----------