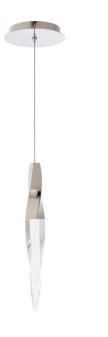

## DESCRIPTION

A subtle twist of luxe. Kindjal is an exquisite optic crystal icicle that twists to a point from a cohesive metal fitting that conceals a powerful LED that provides ample downlighting. Stylish, textured materiality.