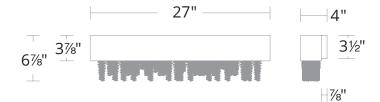

#### LINE DRAWING

| <br>Model | Size | LED Color<br>Temp | Finish                                                  | Voltage  | Wattage | Weight | LED<br>Lumens | Delivered<br>Lumens |
|-----------|------|-------------------|---------------------------------------------------------|----------|---------|--------|---------------|---------------------|
| S3527     | 27″  | 3000K/3500K/4000K | Aged Brass (700)<br>Black (18)<br>Polished Nickel (701) | 120-277V | 25W     | 8 lb   | 2250          | 1213                |