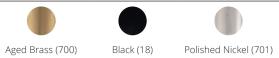

# AVAILABLE FINISHES

| <br>Model | Size | LED Color<br>Temp | Finish                                                  | Voltage  | Wattage | Weight | LED<br>Lumens | Delivered<br>Lumens |
|-----------|------|-------------------|---------------------------------------------------------|----------|---------|--------|---------------|---------------------|
| S3527     | 27″  | 3000K/3500K/4000K | Aged Brass (700)<br>Black (18)<br>Polished Nickel (701) | 120-277V | 25W     | 8 lb   | 2250          | 1213                |