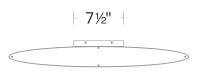

#### LINE DRAWING

| <br>Model | Size | LED Color<br>Temp | Finish                                                  | Voltage  | Wattage | Weight | LED<br>Lumens | Delivered<br>Lumens |
|-----------|------|-------------------|---------------------------------------------------------|----------|---------|--------|---------------|---------------------|
| S3527     | 27″  | 3000K/3500K/4000K | Aged Brass (700)<br>Black (18)<br>Polished Nickel (701) | 120-277V | 25W     | 8 lb   | 2250          | 1213                |