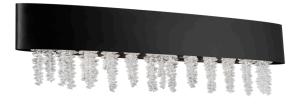

## DESCRIPTION

A breathtaking composition that is both sentimental and soothing. Soleil is a sleek, modern wall luminaire dripping with Schonbek optic crystal strands of varying lengths suggestive of melodic scales. State of the art LEDs deliver robust illumination with energy efficiency and exceptional quality on surfaces below. Three finishes include Aged Brass, Polished Nickel and Black. Built-in adjustable LEDs illuminate with your choice of 3000K, 3500K or 4000K color temperature light.

#### FEATURES

Built-in color temperature adjustability switch from 3000K/3500K/4000K

• A proprietary universal 120V-220V-277V driver concealed within the canopy

Up and down illumination

| SPECIFICATIONS |                               |  |  |  |  |  |
|----------------|-------------------------------|--|--|--|--|--|
| CRI            | 90                            |  |  |  |  |  |
| Dimming        | ELV, 0-10V, TRIAC             |  |  |  |  |  |
| Standards      | ETL/cETL, Damp, Title 24, ADA |  |  |  |  |  |