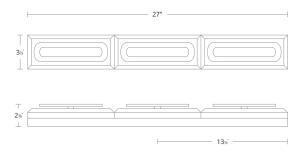

#### **LINE DRAWING**

## **SPECIFICATIONS**

CRI

Dimming ELV, 0-10V, TRIAC

Standards ETL/cETL, Damp, Title 24, ADA

| Model    | Size | LED Color<br>Temp | Finish                              | Voltage  | Wattage | Weight | LED<br>Lumens | Delivered<br>Lumens |
|----------|------|-------------------|-------------------------------------|----------|---------|--------|---------------|---------------------|
| BWS17228 | 27"  | 3000K/3500K/4000K | AB Aged Brass<br>PN Polished Nickel | 120-277V | 20W     | 10 lb  | 1500          | 826                 |