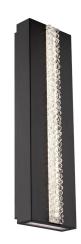

### **DESCRIPTION**

A cascade of infinite, unfolding facets create a multi-layered depth that draws the eye and imagination inward. Sleek metal bars frame chunks of crystal, delivering sparkling LED illumination that lights facades in splendor.

### **FEATURES**

- Specifically formulated using powder coat to resist UV and costal environmental conditions, providing a long-lasting finish with Premium 316 Marine Grade stainless steel hardware
- Built in color temperature adjustability. Switch from 3000K/3500K/4000K. Switch may be installed in junction box.
- Ambient and down illumination
- Can be mounted on wall vertically or upside down
- Driver concealed within the canopy