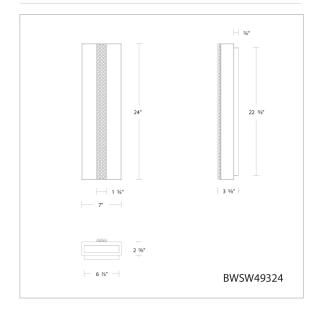

### **LINE DRAWING**

### **SPECIFICATIONS**

 Light Source
 LED

 CRI
 90

 Dimming
 ELV,0-10V,Triac

 Standards
 ETL/cETL, IP65

| Model     | Crystal | Finish | Size | ССТ                   | Voltage | Wattage | Weight  | LED<br>Lumens | Delivered<br>Lumens |
|-----------|---------|--------|------|-----------------------|---------|---------|---------|---------------|---------------------|
| BWSW49324 | 0       | - BK   | 24"  | 3000K/3500K/<br>4000K | 120 VAC | 24W     | 11.8lbs | 1687          | Up To 1200          |