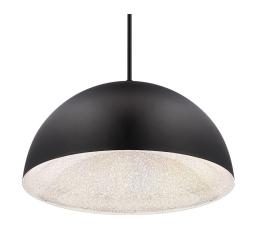

# Stardust BPD19323

#### **DESCRIPTION**

Shredding into myriad flickering fragments of light, thousands of pieces of hand-applied precision cut Radiance Crystal by Schonbek bring captivating sparkle into the inner diffuser of this elegant dome luminaire