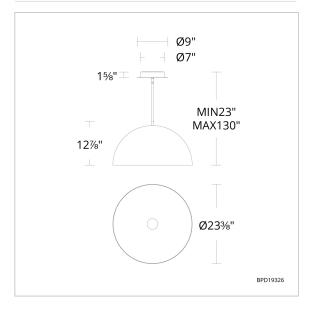

### **LINE DRAWING**

#### **FEATURES**

- Three 12" and one 6" down rods included (additional sold separately for extension)
- · Spin-on round canopy with minimal hardware
- Hangstraight swivel.
- · Can be mounted on a sloped ceiling.
- Driver concealed within the canopy