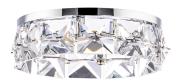

#### **DESCRIPTION**

LED light plays with a circle of sparkling Schonbek Radiance Crystal squares, animating ceilings with multidimensional reflections while delivering even illumination.

#### **CRYSTAL OPTIONS**

Radiance Crystal (R)

#### **FINISH OPTIONS**

Polished Chrome (-CH)

# 

3¾"

5"

| Model   | Crystal | Finish | Size | ССТ          | Voltage     | Wattage | Weight | LED<br>Lumens | Delivered<br>Lumens |
|---------|---------|--------|------|--------------|-------------|---------|--------|---------------|---------------------|
| BR40310 | R       | - CH   | 4"   | 3000K/3500K/ | 120-240 VAC | 12W     | 2.6lbs | 597           | Up To 358           |
|         |         |        |      | 4000K        |             |         |        |               |                     |