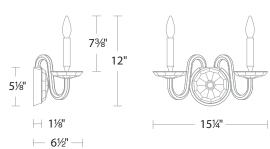

hy of Castle Habsburg. A dynasty luminaire of heirloom quality, the stately European crystal columns and sweeping arms are elegantly designed to reflect your appreciation of proportion and construction.

#### **FEATURES**

- Uses two 60 watt max, 25 watt equivalent recommended candelabra base bulbs (not included)

- Optic crystal curved arms

#### SPECIFICATIONS

Standards

UL/cUL

| <br>Model | Size | LED Color<br>Temp | Finish       | Voltage | Wattage | Weight | LED<br>Lumens | Delivered<br>Lumens |
|-----------|------|-------------------|--------------|---------|---------|--------|---------------|---------------------|
| S9215     | 15″  | N/A               | Chrome (702) | 120V    | N/A     | 10 lb  | N/A           | N/A                 |

#### Example: S9215-7020

#### LINE DRAWING