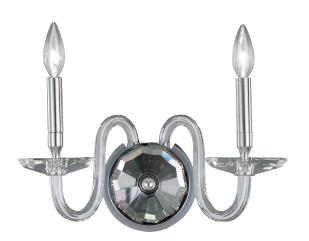

## HABSBURG S9215

#### DESCRIPTION

Adorn your space with prominence and romance worthy of Castle Habsburg. A dynasty luminaire of heirloom quality, the stately European crystal columns and sweeping arms are elegantly designed to reflect your appreciation of proportion and construction.

#### **FEATURES**

- Uses two 60 watt max, 25 watt equivalent recommended candelabra base bulbs (not included)

- Optic crystal curved arms