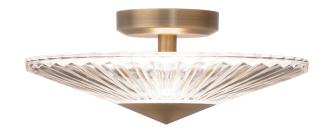

### **DESCRIPTION**

Calming and prescient, Origami proffers a simple elegance. Folds in the patterned Schonbek handcut crystal shade illuminate as prisms to bend light. Integral LEDs discreetly offer generous indirect illumination from behind a reflector plate finished in luxurious aged brass or chrome.

# **FEATURES**

- Built in color temperature adjustability. Switch from 3000K/3500K/4000K.
- A proprietary 120V/277V driver concealed within the canopy.
- Can be mounted on ceiling or wall in all orientations