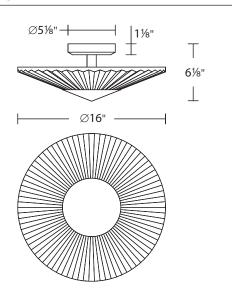

### LINE DRAWING

## **SPECIFICATIONS**

CRI 90 Dimming ELV, TRIAC

Standards ETL/cETL, Damp, Title 24

| <br>Model | Size | LED Color<br>Temp | Finish                           | Voltage  | Wattage | Weight | LED<br>Lumens | Delivered<br>Lumens |
|-----------|------|-------------------|----------------------------------|----------|---------|--------|---------------|---------------------|
| S7216     | 16"  | 3000K/3500K/4000K | Aged Brass (700)<br>Chrome (702) | 120/277V | 21W     | 13 lb  | 2600          | 1161                |